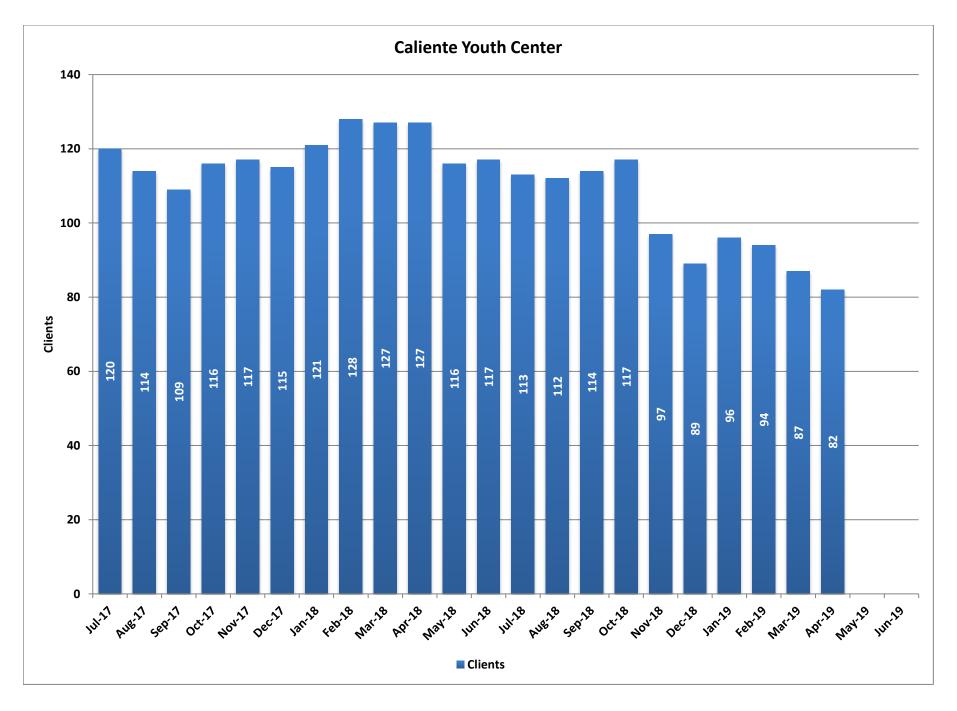

# **Caliente Youth Center**

Caliente Youth Center is a juvenile justice facility and training school located in Caliente. It is a staff secure minimum security facility that serves both males and females. The current bed capacity is 140 and staffing capacity is 100.

| Month  | Clients | Average<br>Length of<br>Stay<br>(Months) |
|--------|---------|------------------------------------------|
| Jul-17 | 120     | 9                                        |
| Aug-17 | 114     | 7                                        |
| Sep-17 | 109     | 8                                        |
| Oct-17 | 116     | 7                                        |
| Nov-17 | 117     | 7                                        |
| Dec-17 | 115     | 7                                        |
| Jan-18 | 121     | 6                                        |
| Feb-18 | 128     | 7                                        |
| Mar-18 | 127     | 7                                        |
| Apr-18 | 127     | 7                                        |
| May-18 | 116     | 7                                        |
| Jun-18 | 117     | 7                                        |
| Jul-18 | 113     | 7                                        |
| Aug-18 | 112     | 7                                        |
| Sep-18 | 114     | 6                                        |
| Oct-18 | 117     | 7                                        |
| Nov-18 | 97      | 6                                        |
| Dec-18 | 89      | 6                                        |
| Jan-19 | 96      | 6                                        |
| Feb-19 | 94      | 7                                        |
| Mar-19 | 87      | 7                                        |
| Apr-19 | 82      | 6                                        |
| May-19 |         |                                          |
| Jun-19 |         |                                          |