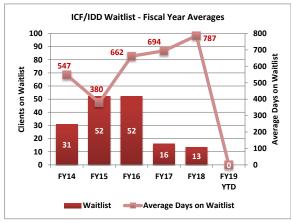

|          | Clients | Average<br>Length of Stay<br>(Months) | Waitlist | Average<br>Days on<br>Waitlist |
|----------|---------|---------------------------------------|----------|--------------------------------|
| FY14     | 49      |                                       | 31       | 547                            |
| FY15     | 48      |                                       | 52       | 380                            |
| FY16     | 48      | 113                                   | 52       | 662                            |
| FY17     | 48      | 115                                   | 16       | 694                            |
| FY18     | 45      | 122                                   | 13       | 787                            |
| FY19 YTD | 40      | 134                                   | 0        | 0                              |