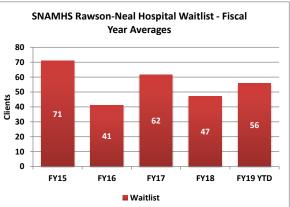

|          | Clients | Average<br>Length of<br>Stay (Days) | Waitlist |
|----------|---------|-------------------------------------|----------|
| FY15     | 182     | 18                                  | 71       |
| FY16     | 113     | 17                                  | 41       |
| FY17     | 99      | 19                                  | 62       |
| FY18     | 86      | 13                                  | 47       |
| FY19 YTD | 85      | 15                                  | 56       |