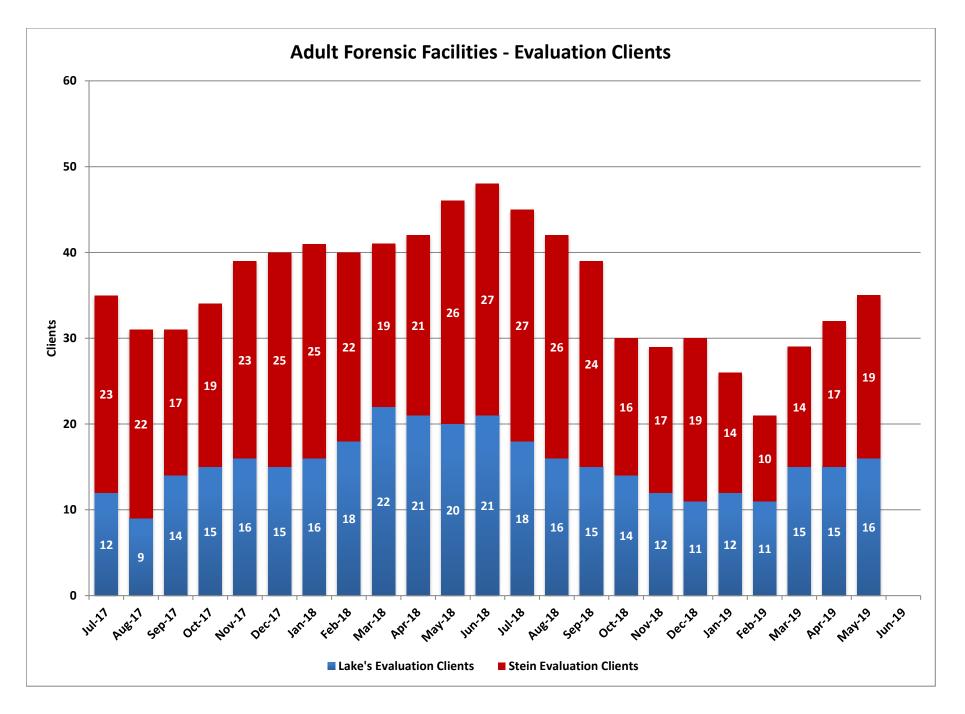

# **Adult Forensic Facilities - Evaluation Clients**

Lake's Crossing Center is a forensic behavioral health facility located in Sparks. The program provides treatment for severe mental illness and other disabling conditions that interfere with a person's ability to proceed with their adjudication or return to the community after having been found not guilty by reason of insanity/incompetent without probability of attaining competence. The facility has a bed capacity of 86. SNAMHS secure forensic units (Stein Hospital and C-Pod) provide competency evaluations to adults who are court committed. The bed capacity is 68.

|        | Lake's<br>Evaluation<br>Clients | Lake's<br>Average<br>Length of Stay<br>(Days) | Stein<br>Evaluation<br>Clients | Stein Average<br>Length of Stay<br>(Days) |
|--------|---------------------------------|-----------------------------------------------|--------------------------------|-------------------------------------------|
| Jul-17 | 12                              | 151                                           | 23                             | 64                                        |
| Aug-17 | 9                               | 62                                            | 22                             | 75                                        |
| Sep-17 | 14                              | 62                                            | 17                             | 98                                        |
| Oct-17 | 15                              | 60                                            | 19                             | 88                                        |
| Nov-17 | 16                              | 86                                            | 23                             | 63                                        |
| Dec-17 | 15                              | 76                                            | 25                             | 100                                       |
| Jan-18 | 16                              | 69                                            | 25                             | 64                                        |
| Feb-18 | 18                              | 14                                            | 22                             | 130                                       |
| Mar-18 | 22                              | 89                                            | 19                             | 70                                        |
| Apr-18 | 21                              | 98                                            | 21                             | 110                                       |
| May-18 | 20                              | 31                                            | 26                             | 141                                       |
| Jun-18 | 21                              | 100                                           | 27                             | 61                                        |
| Jul-18 | 18                              | 120                                           | 27                             | 86                                        |
| Aug-18 | 16                              | 98                                            | 26                             | 93                                        |
| Sep-18 | 15                              | 60                                            | 24                             | 110                                       |
| Oct-18 | 14                              | 127                                           | 16                             | 89                                        |
| Nov-18 | 12                              | 86                                            | 17                             | 108                                       |
| Dec-18 | 11                              | 118                                           | 19                             | 77                                        |
| Jan-19 | 12                              | 78                                            | 14                             | 56                                        |
| Feb-19 | 11                              | 107                                           | 10                             | 71                                        |
| Mar-19 | 15                              | 74                                            | 14                             | 63                                        |
| Apr-19 | 15                              | 36                                            | 17                             | 62                                        |
| May-19 | 16                              | 57                                            | 19                             | 60                                        |
| Jun-19 |                                 |                                               |                                |                                           |

|          | Lake's<br>Evaluation<br>Clients | Lake's<br>Average<br>Length of Stay<br>(Days) | Stein<br>Evaluation<br>Clients | Stein Average<br>Length of Stay<br>(Days) |
|----------|---------------------------------|-----------------------------------------------|--------------------------------|-------------------------------------------|
| FY14     | 16                              | 61                                            |                                |                                           |
| FY15     | 20                              | 94                                            |                                |                                           |
| FY16     | 17                              | 84                                            | 11                             | 88                                        |
| FY17     | 15                              | 90                                            | 18                             | 89                                        |
| FY18     | 17                              | 75                                            | 22                             | 89                                        |
| FY19 YTD | 14                              | 87                                            | 18                             | 80                                        |