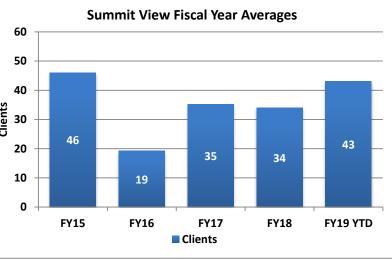

| Fiscal Year | Clients | Average<br>Length of<br>Stay<br>(Months) |
|-------------|---------|------------------------------------------|
| FY15        | 46      |                                          |
| FY16        | 19      |                                          |
| FY17        | 35      | 7                                        |
| FY18        | 34      | 8                                        |
| FY19 YTD    | 43      | 7                                        |