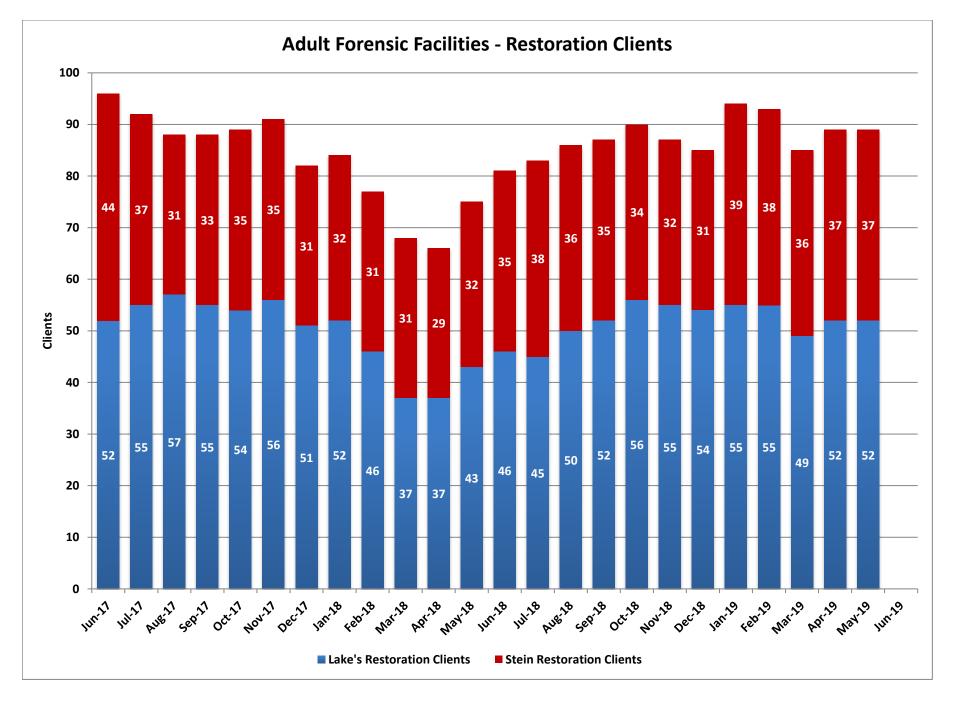

## **Adult Forensic Facilities - Restoration Clients**

Lake's Crossing Center is a forensic behavioral health facility located in Sparks. The program provides treatment for severe mental illness and other disabling conditions that interfere with a person's ability to proceed with their adjudication or return to the community after having been found not guilty by reason of insanity/incompetent without probability of attaining competence. The facility has a bed capacity of 86. SNAMHS secure forensic units (Stein Hospital and C-Pod) provide competency evaluations to adults who are court committed. The bed capacity is 68.

|        | Lake's<br>Restoration<br>Clients | Lake's<br>Average<br>Length of Stay<br>(Days) | Stein<br>Restoration<br>Clients | Stein Average<br>Length of Stay<br>(Days) | Statewide<br>Restoration<br>Waitlist | Statewide<br>Average Wait<br>(Days) |
|--------|----------------------------------|-----------------------------------------------|---------------------------------|-------------------------------------------|--------------------------------------|-------------------------------------|
| Jul-17 | 55                               | 117                                           | 37                              | 83                                        | 19                                   | 4                                   |
| Aug-17 | 57                               | 101                                           | 31                              | 120                                       | 17                                   | 5                                   |
| Sep-17 | 55                               | 72                                            | 33                              | 101                                       | 23                                   | 5                                   |
| Oct-17 | 54                               | 87                                            | 35                              | 98                                        | 17                                   | 5                                   |
| Nov-17 | 56                               | 115                                           | 35                              | 68                                        | 14                                   | 6                                   |
| Dec-17 | 51                               | 93                                            | 31                              | 98                                        | 16                                   | 4                                   |
| Jan-18 | 52                               | 119                                           | 32                              | 94                                        | 15                                   | 7                                   |
| Feb-18 | 46                               | 125                                           | 31                              | 75                                        | 9                                    | 6                                   |
| Mar-18 | 37                               | 110                                           | 31                              | 81                                        | 10                                   | 4                                   |
| Apr-18 | 37                               | 82                                            | 29                              | 82                                        | 12                                   | 5                                   |
| May-18 | 43                               | 119                                           | 32                              | 122                                       | 18                                   | 4                                   |
| Jun-18 | 46                               | 66                                            | 35                              | 104                                       | 17                                   | 4                                   |
| Jul-18 | 45                               | 102                                           | 38                              | 55                                        | 22                                   | 3                                   |
| Aug-18 | 50                               | 100                                           | 36                              | 70                                        | 16                                   | 5                                   |
| Sep-18 | 52                               | 93                                            | 35                              | 69                                        | 16                                   | 6                                   |
| Oct-18 | 56                               | 106                                           | 34                              | 60                                        | 17                                   | 5                                   |
| Nov-18 | 55                               | 92                                            | 32                              | 111                                       | 22                                   | 4                                   |
| Dec-18 | 54                               | 103                                           | 31                              | 67                                        | 24                                   | 5                                   |
| Jan-19 | 55                               | 114                                           | 39                              | 71                                        | 16                                   | 6                                   |
| Feb-19 | 55                               | 91                                            | 38                              | 57                                        | 15                                   | 5                                   |
| Mar-19 | 49                               | 115                                           | 36                              | 84                                        | 19                                   | 5                                   |
| Apr-19 | 52                               | 95                                            | 37                              | 77                                        | 22                                   | 4                                   |
| May-19 | 52                               | 129                                           | 37                              | 93                                        | 16                                   | 4                                   |
| Jun-19 |                                  |                                               |                                 |                                           |                                      |                                     |