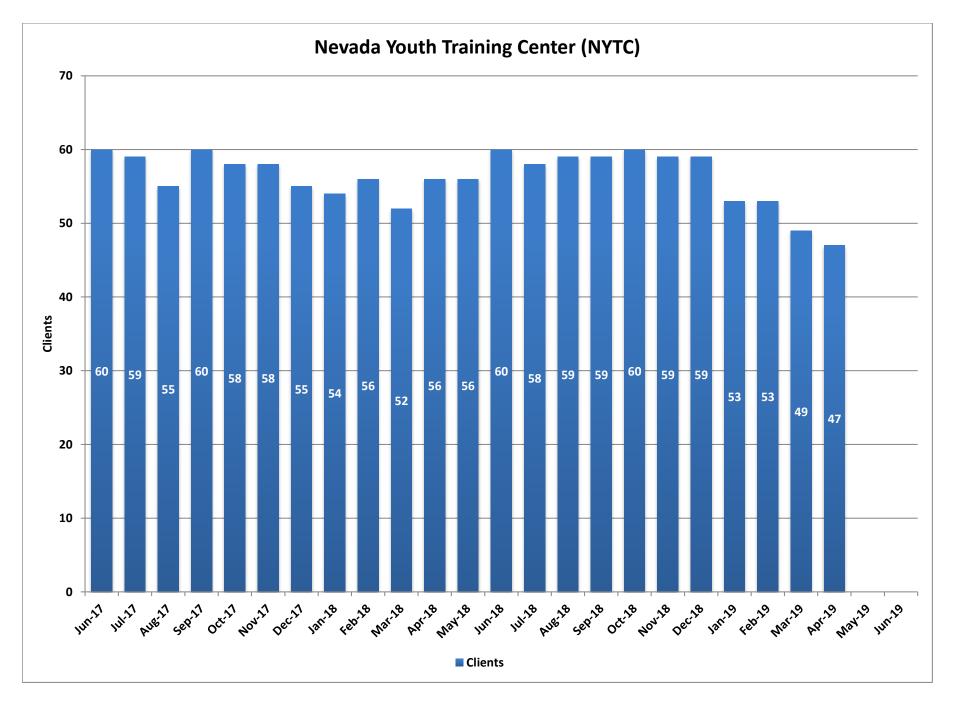

# Nevada Youth Training Center (NYTC)

Nevada Youth Training Center is a juvenile justice facility and training school for males located in Elko. It is a staff secure medium/minimum security facility. The current bed capacity is 60 and staffing capacity is 85.

| Month  | Clients | Average<br>Length of<br>Stay<br>(Months) |
|--------|---------|------------------------------------------|
| Jul-17 | 59      | 8                                        |
| Aug-17 | 55      | 8                                        |
| Sep-17 | 60      | 8                                        |
| Oct-17 | 58      | 10                                       |
| Nov-17 | 58      | 9                                        |
| Dec-17 | 55      | 11                                       |
| Jan-18 | 54      | 5                                        |
| Feb-18 | 56      | 7                                        |
| Mar-18 | 52      | 5                                        |
| Apr-18 | 56      | 8                                        |
| May-18 | 56      | 7                                        |
| Jun-18 | 60      | 8                                        |
| Jul-18 | 58      | 7                                        |
| Aug-18 | 59      | 7                                        |
| Sep-18 | 59      | 6                                        |
| Oct-18 | 60      | 8                                        |
| Nov-18 | 59      | 6                                        |
| Dec-18 | 59      | 7                                        |
| Jan-19 | 53      | 6                                        |
| Feb-19 | 53      | 6                                        |
| Mar-19 | 49      | 7                                        |
| Apr-19 | 47      | 8                                        |
| May-19 |         |                                          |
| Jun-19 |         |                                          |

### Fiscal Year Averages

| Fiscal Year | Clients | Average<br>Length of<br>Stay<br>(Months) |
|-------------|---------|------------------------------------------|
| FY14        | 54      | 7                                        |
| FY15        | 46      | 7                                        |
| FY16        | 57      | 7                                        |
| FY17        | 53      | 7                                        |
| FY18        | 57      | 8                                        |
| FY19 YTD    | 56      | 7                                        |