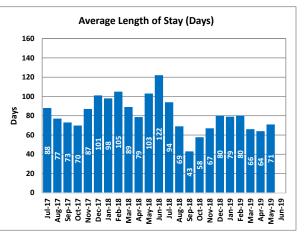

|        | Clients | Average<br>Length of<br>Stay (Days) | Waitlist |
|--------|---------|-------------------------------------|----------|
| Jul-17 | 14      | 88                                  | 8        |
| Aug-17 | 17      | 77                                  | 4        |
| Sep-17 | 16      | 73                                  | 3        |
| Oct-17 | 15      | 70                                  | 5        |
| Nov-17 | 15      | 87                                  | 4        |
| Dec-17 | 18      | 101                                 | 2        |
| Jan-18 | 14      | 98                                  | 8        |
| Feb-18 | 17      | 105                                 | 7        |
| Mar-18 | 12      | 89                                  | 5        |
| Apr-18 | 13      | 79                                  | 3        |
| May-18 | 14      | 103                                 | 3        |
| Jun-18 | 9       | 122                                 | 7        |
| Jul-18 | 10      | 94                                  | 6        |
| Aug-18 | 7       | 69                                  | 11       |
| Sep-18 | 8       | 43                                  | 5        |
| Oct-18 | 9       | 58                                  | 2        |
| Nov-18 | 10      | 67                                  | 3        |
| Dec-18 | 10      | 80                                  | 1        |
| Jan-19 | 10      | 79                                  | 3        |
| Feb-19 | 11      | 80                                  | 2        |
| Mar-19 | 9       | 66                                  | 3        |
| Apr-19 | 8       | 64                                  | 3        |
| May-19 | 10      | 71                                  | 4        |
| Jun-19 |         |                                     |          |