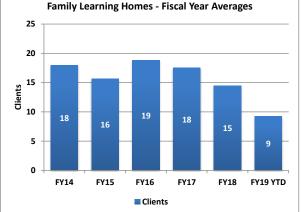

|          | Clients | Average<br>Length of<br>Stay (Days) | Waitlist |
|----------|---------|-------------------------------------|----------|
| FY14     | 18      | 95                                  | 14       |
| FY15     | 16      | 87                                  | 14       |
| FY16     | 19      | 103                                 | 19       |
| FY17     | 18      | 87                                  | 12       |
| FY18     | 15      | 91                                  | 5        |
| FY19 YTD | 9       | 70                                  | 4        |