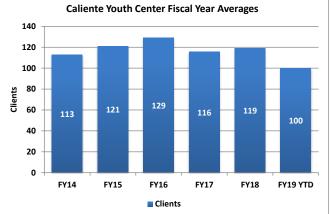

# **Caliente Youth Center**

Caliente Youth Center is a juvenile justice facility and training school located in Caliente. It is a staff secure minimum security facility that serves both males and females. The current bed capacity is 140 and staffing capacity is 100.

### Fiscal Year Averages

| ista ital Aterages |         |                                          |  |
|--------------------|---------|------------------------------------------|--|
| Fiscal Year        | Clients | Average<br>Length of<br>Stay<br>(Months) |  |
| FY14               | 113     | 9                                        |  |
| FY15               | 121     | 8                                        |  |
| FY16               | 129     | 8                                        |  |
| FY17               | 116     | 8                                        |  |
| FY18               | 119     | 7                                        |  |
| FY19 YTD           | 100     | 7                                        |  |