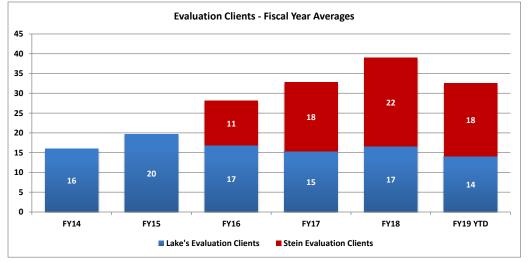

# **Adult Forensic Facilities - Evaluation Clients**

Lake's Crossing Center is a forensic behavioral health facility located in Sparks. The program provides treatment for severe mental illness and other disabling conditions that interfere with a person's ability to proceed with their adjudication or return to the community after having been found not guilty by reason of insanity/incompetent without probability of attaining competence. The facility has a bed capacity of 86. SNAMHS secure forensic units (Stein Hospital and C-Pod) provide competency evaluations to adults who are court committed. The bed capacity is 68.

|          | Lake's<br>Evaluation<br>Clients | Lake's<br>Average<br>Length of Stay<br>(Days) | Stein<br>Evaluation<br>Clients | Stein Average<br>Length of Stay<br>(Days) |
|----------|---------------------------------|-----------------------------------------------|--------------------------------|-------------------------------------------|
| FY14     | 16                              | 61                                            |                                |                                           |
| FY15     | 20                              | 94                                            |                                |                                           |
| FY16     | 17                              | 84                                            | 11                             | 88                                        |
| FY17     | 15                              | 90                                            | 18                             | 89                                        |
| FY18     | 17                              | 75                                            | 22                             | 89                                        |
| FY19 YTD | 14                              | 87                                            | 18                             | 80                                        |