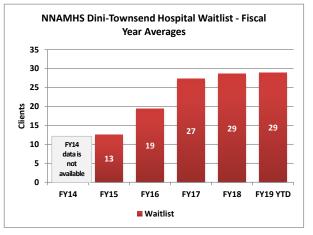

Note: Waitlist was not measured prior to December 2014.

|          | Clients | Average<br>Length of<br>Stay (Days) | Waitlist |
|----------|---------|-------------------------------------|----------|
| FY14     | 25      | 6                                   |          |
| FY15     | 26      | 7                                   | 13       |
| FY16     | 27      | 12                                  | 19       |
| FY17     | 28      | 15                                  | 27       |
| FY18     | 28      | 18                                  | 29       |
| FY19 YTD | 29      | 25                                  | 29       |