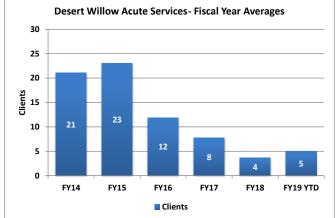

# Average Length of Stay (Days)

|          | Clients | Average<br>Length of<br>Stay (Days) |
|----------|---------|-------------------------------------|
| FY14     | 21      | 71                                  |
| FY15     | 23      | 99                                  |
| FY16     | 12      | 137                                 |
| FY17     | 8       | 73                                  |
| FY18     | 4       | 17                                  |
| FY19 YTD | 5       | 14                                  |