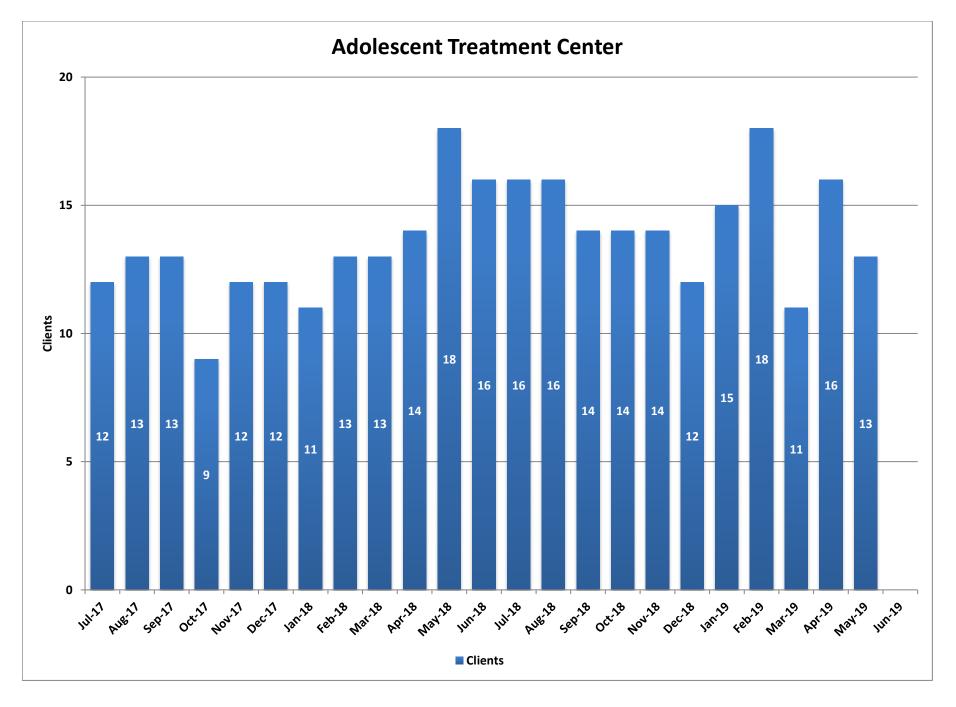

# **Adolescent Treatment Center**

Adolescent Treatment Center in Northern Nevada serves severely emotionally disturbed clients who need more intensive and specialized treatment than that which can be provided within their family home or community placement. The Adolescent Treatment Center is a 16-bed residential program providing staff secure, 24-hour supervised treatment for the most severely emotionally disturbed and behaviorally disordered adolescents, 13-17 years of age.

|        | Clients | Average<br>Length of<br>Stay (Days) | Waitlist |
|--------|---------|-------------------------------------|----------|
| Jul-17 | 12      | 55                                  | 10       |
| Aug-17 | 13      | 65                                  | 11       |
| Sep-17 | 13      | 90                                  | 13       |
| Oct-17 | 9       | 96                                  | 16       |
| Nov-17 | 12      | 77                                  | 9        |
| Dec-17 | 12      | 98                                  | 14       |
| Jan-18 | 11      | 118                                 | 17       |
| Feb-18 | 13      | 101                                 | 18       |
| Mar-18 | 13      | 70                                  | 19       |
| Apr-18 | 14      | 95                                  | 16       |
| May-18 | 18      | 100                                 | 14       |
| Jun-18 | 16      | 89                                  | 10       |
| Jul-18 | 16      | 69                                  | 7        |
| Aug-18 | 16      | 76                                  | 11       |
| Sep-18 | 14      | 98                                  | 14       |
| Oct-18 | 14      | 90                                  | 8        |
| Nov-18 | 14      | 92                                  | 6        |
| Dec-18 | 12      | 75                                  | 6        |
| Jan-19 | 15      | 73                                  | 3        |
| Feb-19 | 18      | 86                                  | 3        |
| Mar-19 | 11      | 83                                  | 3        |
| Apr-19 | 16      | 83                                  | 5        |
| May-19 | 13      | 68                                  | 7        |
| Jun-19 |         |                                     |          |