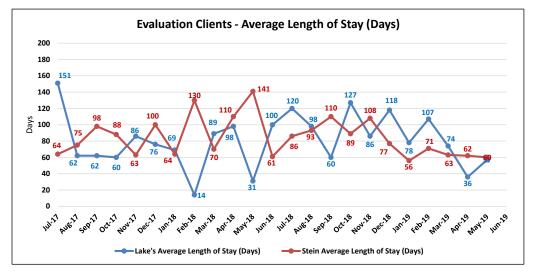

# **Adult Forensic Facilities - Evaluation Clients**

Lake's Crossing Center is a forensic behavioral health facility located in Sparks. The program provides treatment for severe mental illness and other disabling conditions that interfere with a person's ability to proceed with their adjudication or return to the community after having been found not guilty by reason of insanity/incompetent without probability of attaining competence. The facility has a bed capacity of 86. SNAMHS secure forensic units (Stein Hospital and C-Pod) provide competency evaluations to adults who are court committed. The bed capacity is 68.

|        | Lake's<br>Evaluation<br>Clients | Lake's<br>Average<br>Length of Stay<br>(Days) | Stein<br>Evaluation<br>Clients | Stein Average<br>Length of Stay<br>(Days) |
|--------|---------------------------------|-----------------------------------------------|--------------------------------|-------------------------------------------|
| Jul-17 | 12                              | 151                                           | 23                             | 64                                        |
| Aug-17 | 9                               | 62                                            | 22                             | 75                                        |
| Sep-17 | 14                              | 62                                            | 17                             | 98                                        |
| Oct-17 | 15                              | 60                                            | 19                             | 88                                        |
| Nov-17 | 16                              | 86                                            | 23                             | 63                                        |
| Dec-17 | 15                              | 76                                            | 25                             | 100                                       |
| Jan-18 | 16                              | 69                                            | 25                             | 64                                        |
| Feb-18 | 18                              | 14                                            | 22                             | 130                                       |
| Mar-18 | 22                              | 89                                            | 19                             | 70                                        |
| Apr-18 | 21                              | 98                                            | 21                             | 110                                       |
| May-18 | 20                              | 31                                            | 26                             | 141                                       |
| Jun-18 | 21                              | 100                                           | 27                             | 61                                        |
| Jul-18 | 18                              | 120                                           | 27                             | 86                                        |
| Aug-18 | 16                              | 98                                            | 26                             | 93                                        |
| Sep-18 | 15                              | 60                                            | 24                             | 110                                       |
| Oct-18 | 14                              | 127                                           | 16                             | 89                                        |
| Nov-18 | 12                              | 86                                            | 17                             | 108                                       |
| Dec-18 | 11                              | 118                                           | 19                             | 77                                        |
| Jan-19 | 12                              | 78                                            | 14                             | 56                                        |
| Feb-19 | 11                              | 107                                           | 10                             | 71                                        |
| Mar-19 | 15                              | 74                                            | 14                             | 63                                        |
| Apr-19 | 15                              | 36                                            | 17                             | 62                                        |
| May-19 | 16                              | 57                                            | 19                             | 60                                        |
| Jun-19 |                                 |                                               |                                |                                           |