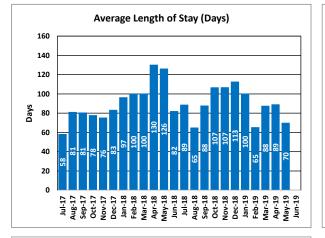

| Month  | Clients | Average<br>Length of<br>Stay (Days) | Waitlist |
|--------|---------|-------------------------------------|----------|
| Jul-17 | 9       | 58                                  | 5        |
| Aug-17 | 10      | 81                                  | 8        |
| Sep-17 | 12      | 81                                  | 10       |
| Oct-17 | 8       | 78                                  | 10       |
| Nov-17 | 10      | 76                                  | 0        |
| Dec-17 | 11      | 83                                  | 1        |
| Jan-18 | 11      | 97                                  | 4        |
| Feb-18 | 11      | 100                                 | 0        |
| Mar-18 | 12      | 100                                 | 3        |
| Apr-18 | 12      | 130                                 | 5        |
| May-18 | 11      | 126                                 | 5        |
| Jun-18 | 11      | 82                                  | 5        |
| Jul-18 | 9       | 89                                  | 5        |
| Aug-18 | 11      | 65                                  | 1        |
| Sep-18 | 12      | 88                                  | 3        |
| Oct-18 | 11      | 107                                 | 8        |
| Nov-18 | 11      | 107                                 | 5        |
| Dec-18 | 10      | 113                                 | 6        |
| Jan-19 | 9       | 100                                 | 8        |
| Feb-19 | 12      | 65                                  | 6        |
| Mar-19 | 10      | 88                                  | 10       |
| Apr-19 | 12      | 89                                  | 13       |
| May-19 | 12      | 70                                  | 12       |
| Jun-19 |         |                                     |          |