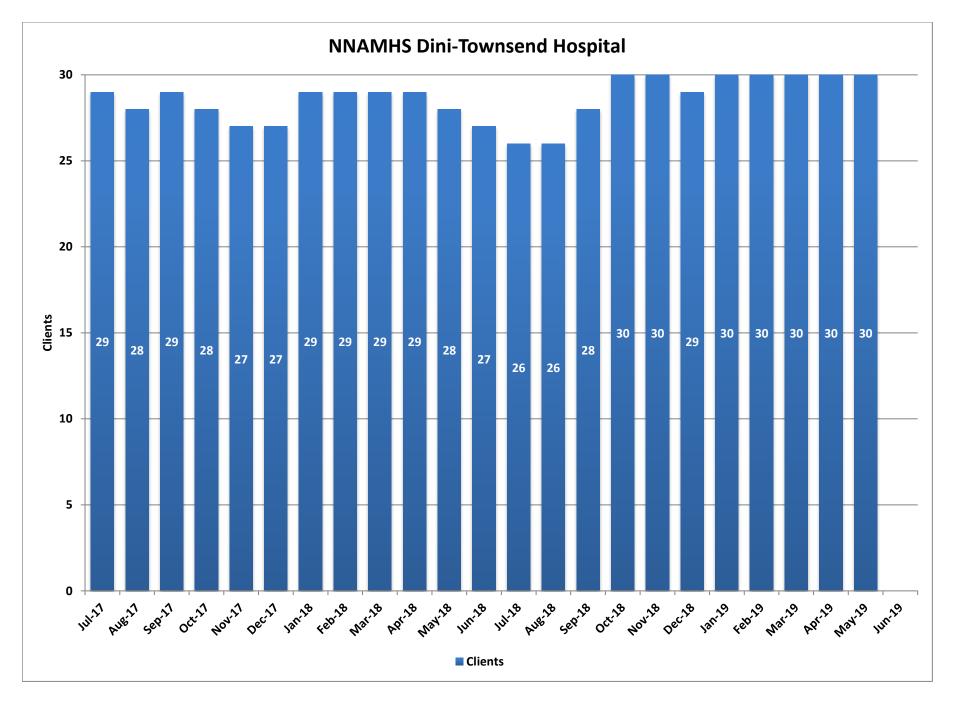

# **NNAMHS Dini-Townsend Hospital**

Dini-Townsend Hospital, on the campus of Northern Nevada Adult Mental Health Services, is located in Sparks, Nevada. The mission is to provide psychiatric treatment and rehabilitation services in the least restrictive setting to support personal recovery and enhance quality of life. The hospital primarily serves those individuals that have limited access to community resources. The hospital is licensed for 50 beds but is staffed for 30 beds. The hospital has a rapid stabilization unit of 10 beds and a unit of 20 beds for those individuals needing longer term care. Services also include a high emphasis on discharge planning in order to assist the consumer with returning to the community as quickly as possible and within a safe environment.

|        | Clients | Average<br>Length of<br>Stay (Days) | Waitlist |
|--------|---------|-------------------------------------|----------|
| Jul-17 | 29      | 21                                  | 29       |
| Aug-17 | 28      | 14                                  | 30       |
| Sep-17 | 29      | 11                                  | 30       |
| Oct-17 | 28      | 20                                  | 28       |
| Nov-17 | 27      | 21                                  | 27       |
| Dec-17 | 27      | 19                                  | 27       |
| Jan-18 | 29      | 14                                  | 29       |
| Feb-18 | 29      | 21                                  | 29       |
| Mar-18 | 29      | 13                                  | 29       |
| Apr-18 | 29      | 16                                  | 29       |
| May-18 | 28      | 29                                  | 29       |
| Jun-18 | 27      | 22                                  | 27       |
| Jul-18 | 26      | 15                                  | 25       |
| Aug-18 | 26      | 14                                  | 26       |
| Sep-18 | 28      | 21                                  | 28       |
| Oct-18 | 30      | 15                                  | 30       |
| Nov-18 | 30      | 21                                  | 30       |
| Dec-18 | 29      | 20                                  | 29       |
| Jan-19 | 30      | 31                                  | 30       |
| Feb-19 | 30      | 17                                  | 30       |
| Mar-19 | 30      | 21                                  | 30       |
| Apr-19 | 30      | 64                                  | 30       |
| May-19 | 30      | 38                                  | 30       |
| Jun-19 |         |                                     |          |