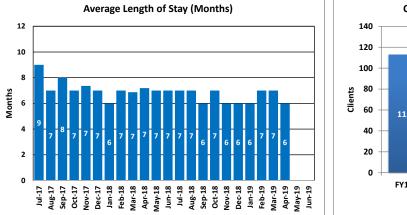

# **Summit View**

Summit View is a maximum security juvenile justice facility for males located in Las Vegas. Previously operated under contract with the Rite of Passage non-profit between December 2013 and March 2015, Summit View recently reopened as a state run facility in February 2016. The current bed capacity is 48 and staffing capacity is 40.

| 1      |         |                                       |              |                            |
|--------|---------|---------------------------------------|--------------|----------------------------|
| Month  | Clients | Average<br>Length of Stay<br>(Months) | 10           |                            |
| Jul-17 | 35      | 7                                     |              |                            |
| Aug-17 | 32      | 7                                     | 9 Wonths     |                            |
| Sep-17 | 30      | 7                                     | Jon Von      |                            |
| Oct-17 | 28      | 7                                     | ≥ 4          | 7 7 7                      |
| Nov-17 | 29      | 6                                     | 2            |                            |
| Dec-17 | 33      | 9                                     | 2            |                            |
| Jan-18 | 32      | 7                                     |              |                            |
| Feb-18 | 33      | 9                                     | 0            | 5 5 5                      |
| Mar-18 | 34      | 8                                     |              | Jul-17<br>Aug-17<br>Soc.17 |
| Apr-18 | 41      | 8                                     |              | 4 0                        |
| May-18 | 41      | 7                                     |              |                            |
| Jun-18 | 40      | 9                                     | 60           |                            |
| Jul-18 | 39      | 7                                     |              |                            |
| Aug-18 | 40      | 8                                     | 50 -         |                            |
| Sep-18 | 41      | 7                                     |              |                            |
| Oct-18 | 40      | 6                                     | 40 +         |                            |
| Nov-18 | 46      | 7                                     | - 06 Clients |                            |
| Dec-18 | 46      | 8                                     | Gi           | 46                         |
| Jan-19 | 46      | 7                                     | 20 -         | 40                         |
| Feb-19 | 44      | 8                                     | 10 -         |                            |
| Mar-19 | 43      | 7                                     | 10 -         |                            |
| Apr-19 | 46      | 8                                     | <b>0</b> +   |                            |
| May-19 |         |                                       |              | FY1                        |
| Jun-19 |         |                                       |              |                            |