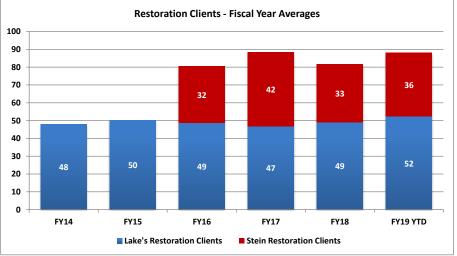

## **Adult Forensic Facilities - Restoration Clients**

Lake's Crossing Center is a forensic behavioral health facility located in Sparks. The program provides treatment for severe mental illness and other disabling conditions that interfere with a person's ability to proceed with their adjudication or return to the community after having been found not guilty by reason of insanity/incompetent without probability of attaining competence. The facility has a bed capacity of 86. SNAMHS secure forensic units (Stein Hospital and C-Pod) provide competency evaluations to adults who are court committed. The bed capacity is 68.

|        | Lake's<br>Restoration<br>Clients | Lake's<br>Average<br>Length of Stay<br>(Days) | Stein<br>Restoration<br>Clients | Stein Average<br>Length of Stay<br>(Days) | Statewide<br>Restoration<br>Waitlist | Statewide<br>Average Wait<br>(Days) |
|--------|----------------------------------|-----------------------------------------------|---------------------------------|-------------------------------------------|--------------------------------------|-------------------------------------|
| Jul-17 | 55                               | 117                                           | 37                              | 83                                        | 19                                   | 4                                   |
| Aug-17 | 57                               | 101                                           | 31                              | 120                                       | 17                                   | 5                                   |
| Sep-17 | 55                               | 72                                            | 33                              | 101                                       | 23                                   | 5                                   |
| Oct-17 | 54                               | 87                                            | 35                              | 98                                        | 17                                   | 5                                   |
| Nov-17 | 56                               | 115                                           | 35                              | 68                                        | 14                                   | 6                                   |
| Dec-17 | 51                               | 93                                            | 31                              | 98                                        | 16                                   | 4                                   |
| Jan-18 | 52                               | 119                                           | 32                              | 94                                        | 15                                   | 7                                   |
| Feb-18 | 46                               | 125                                           | 31                              | 75                                        | 9                                    | 6                                   |
| Mar-18 | 37                               | 110                                           | 31                              | 81                                        | 10                                   | 4                                   |
| Apr-18 | 37                               | 82                                            | 29                              | 82                                        | 12                                   | 5                                   |
| May-18 | 43                               | 119                                           | 32                              | 122                                       | 18                                   | 4                                   |
| Jun-18 | 46                               | 66                                            | 35                              | 104                                       | 17                                   | 4                                   |
| Jul-18 | 45                               | 102                                           | 38                              | 55                                        | 22                                   | 3                                   |
| Aug-18 | 50                               | 100                                           | 36                              | 70                                        | 16                                   | 5                                   |
| Sep-18 | 52                               | 93                                            | 35                              | 69                                        | 16                                   | 6                                   |
| Oct-18 | 56                               | 106                                           | 34                              | 60                                        | 17                                   | 5                                   |
| Nov-18 | 55                               | 92                                            | 32                              | 111                                       | 22                                   | 4                                   |
| Dec-18 | 54                               | 103                                           | 31                              | 67                                        | 24                                   | 5                                   |
| Jan-19 | 55                               | 114                                           | 39                              | 71                                        | 16                                   | 6                                   |
| Feb-19 | 55                               | 91                                            | 38                              | 57                                        | 15                                   | 5                                   |
| Mar-19 | 49                               | 115                                           | 36                              | 84                                        | 19                                   | 5                                   |
| Apr-19 | 52                               | 95                                            | 37                              | 77                                        | 22                                   | 4                                   |
| May-19 | 52                               | 129                                           | 37                              | 93                                        | 16                                   | 4                                   |
| Jun-19 |                                  |                                               |                                 |                                           |                                      |                                     |

### Fiscal Year Averages

|          | Lake's<br>Restoration<br>Clients | Lake's<br>Average<br>Length of Stay<br>(Days) | Stein<br>Restoration<br>Clients | Stein Average<br>Length of Stay<br>(Days) | Statewide<br>Restoration<br>Waitlist | Average Wait<br>(Days) |
|----------|----------------------------------|-----------------------------------------------|---------------------------------|-------------------------------------------|--------------------------------------|------------------------|
| FY14     | 48                               | 96                                            |                                 |                                           |                                      |                        |
| FY15     | 50                               | 92                                            |                                 |                                           |                                      |                        |
| FY16     | 49                               | 108                                           | 32                              | 88                                        | 17                                   | 24                     |
| FY17     | 47                               | 97                                            | 42                              | 105                                       | 18                                   | 5                      |
| FY18     | 49                               | 101                                           | 33                              | 94                                        | 16                                   | 5                      |
| FY19 YTD | 52                               | 104                                           | 36                              | 74                                        | 19                                   | 5                      |