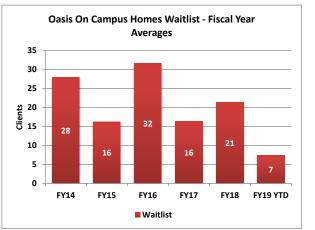

### **Desert Willow Residential Services Waitlist - Fiscal** Year Averages 8 7 6 5 Clients 4 3 2 1 0 FY14 FY15 FY16 FY17 FY18 FY19 YTD Waitlist

| Fiscal Year | Clients | Average<br>Length of<br>Stay (Days) | Waitlist |
|-------------|---------|-------------------------------------|----------|
| FY14        | 23      | 81                                  | 0        |
| FY15        | 22      | 90                                  | 0        |
| FY16        | 16      | 109                                 | 2        |
| FY17        | 9       | 70                                  | 7        |
| FY18        | 11      | 91                                  | 5        |
| FY19 YTD    | 11      | 89                                  | 7        |