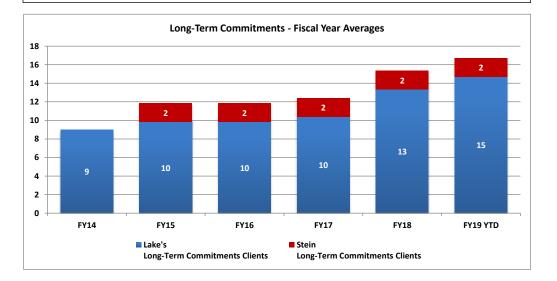

### Fiscal Year Averages

|          | Lake's<br>Long-Term<br>Commitments<br>Clients | Lake's Average<br>Days since<br>Admission | Stein<br>Long-Term<br>Commitments<br>Clients | Stein Average<br>Days since<br>Admission |
|----------|-----------------------------------------------|-------------------------------------------|----------------------------------------------|------------------------------------------|
| FY14     | 9                                             | 1,207                                     |                                              |                                          |
| FY15     | 10                                            | 1,423                                     | 2                                            |                                          |
| FY16     | 10                                            | 1,660                                     | 2                                            | 250                                      |
| FY17     | 10                                            | 1,710                                     | 2                                            | 615                                      |
| FY18     | 13                                            | 1,656                                     | 2                                            | 980                                      |
| FY19 YTD | 15                                            | 1,814                                     | 2                                            | 1,330                                    |

----- Lake's Average Days since Admission

Note: These clients are committed for up to ten years.