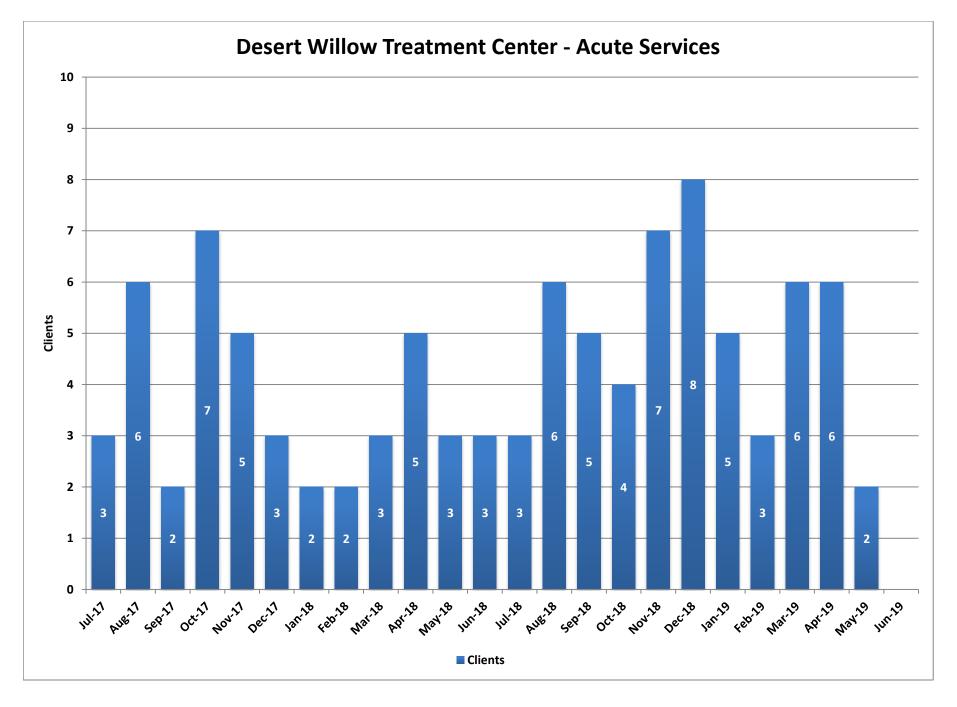

### **Desert Willow Treatment Center - Acute Services**

Desert Willow Treatment Center (DWTC) is licensed 20-bed psychiatric inpatient facility providing acute mental health services in a secure environment to children and adolescents with severe emotional disturbances. Desert Willow Treatment Center is accredited by the Joint Commission on Accreditation of Health Care Organizations (JCAHO).

|        | Clients | Average<br>Length of<br>Stay (Days) |
|--------|---------|-------------------------------------|
| Jul-17 | 3       | 15                                  |
| Aug-17 | 6       | 13                                  |
| Sep-17 | 2       | 23                                  |
| Oct-17 | 7       | 8                                   |
| Nov-17 | 5       | 10                                  |
| Dec-17 | 3       | 14                                  |
| Jan-18 | 2       | 28                                  |
| Feb-18 | 2       | 5                                   |
| Mar-18 | 3       | 28                                  |
| Apr-18 | 5       | 37                                  |
| May-18 | 3       | 26                                  |
| Jun-18 | 3       | 4                                   |
| Jul-18 | 3       | 5                                   |
| Aug-18 | 6       | 14                                  |
| Sep-18 | 5       | 19                                  |
| Oct-18 | 4       | 40                                  |
| Nov-18 | 7       | 9                                   |
| Dec-18 | 8       | 10                                  |
| Jan-19 | 5       | 16                                  |
| Feb-19 | 3       | 8                                   |
| Mar-19 | 6       | 10                                  |
| Apr-19 | 6       | 6                                   |
| May-19 | 2       | 15                                  |
| Jun-19 |         |                                     |