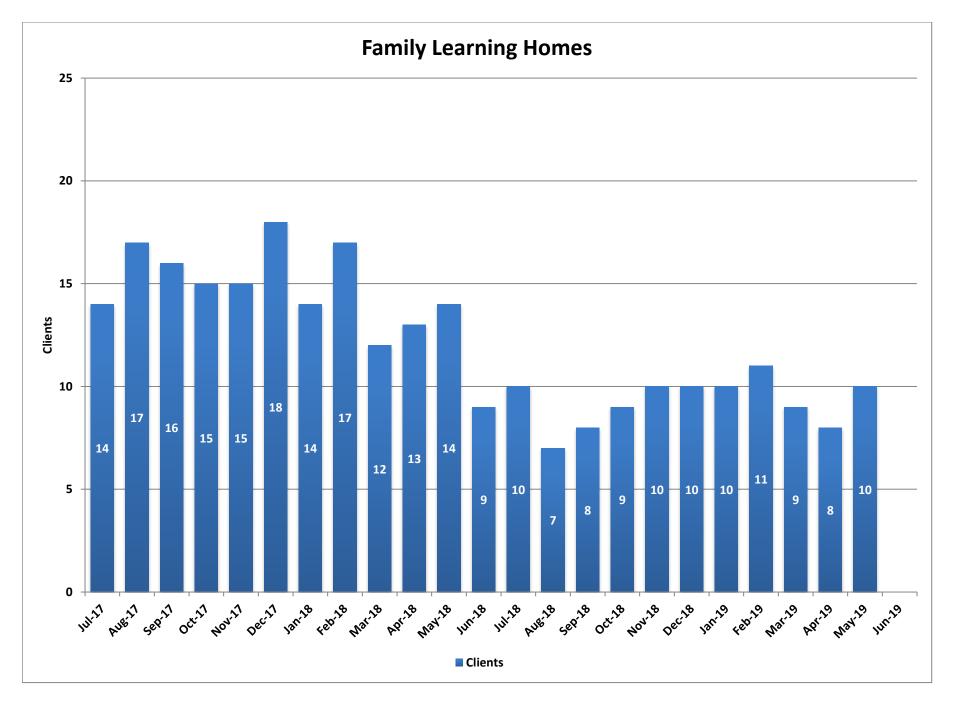

# **Family Learning Homes**

The four Family Learning Homes in Northern Nevada provide a behavioral health treatment home with programming designed to meet the specific behavioral and emotional needs of children and adolescents ages 6 through 17. The goals of treatment are to increase youths' emotional and behavioral functioning and to successfully transition them to family homes/lower levels of care in the community. The current bed capacity is five per home (20 total).

|        | Clients | Average<br>Length of<br>Stay (Days) | Waitlist |
|--------|---------|-------------------------------------|----------|
| Jul-17 | 14      | 88                                  | 8        |
| Aug-17 | 17      | 77                                  | 4        |
| Sep-17 | 16      | 73                                  | 3        |
| Oct-17 | 15      | 70                                  | 5        |
| Nov-17 | 15      | 87                                  | 4        |
| Dec-17 | 18      | 101                                 | 2        |
| Jan-18 | 14      | 98                                  | 8        |
| Feb-18 | 17      | 105                                 | 7        |
| Mar-18 | 12      | 89                                  | 5        |
| Apr-18 | 13      | 79                                  | 3        |
| May-18 | 14      | 103                                 | 3        |
| Jun-18 | 9       | 122                                 | 7        |
| Jul-18 | 10      | 94                                  | 6        |
| Aug-18 | 7       | 69                                  | 11       |
| Sep-18 | 8       | 43                                  | 5        |
| Oct-18 | 9       | 58                                  | 2        |
| Nov-18 | 10      | 67                                  | 3        |
| Dec-18 | 10      | 80                                  | 1        |
| Jan-19 | 10      | 79                                  | 3        |
| Feb-19 | 11      | 80                                  | 2        |
| Mar-19 | 9       | 66                                  | 3        |
| Apr-19 | 8       | 64                                  | 3        |
| May-19 | 10      | 71                                  | 4        |
| Jun-19 |         |                                     |          |