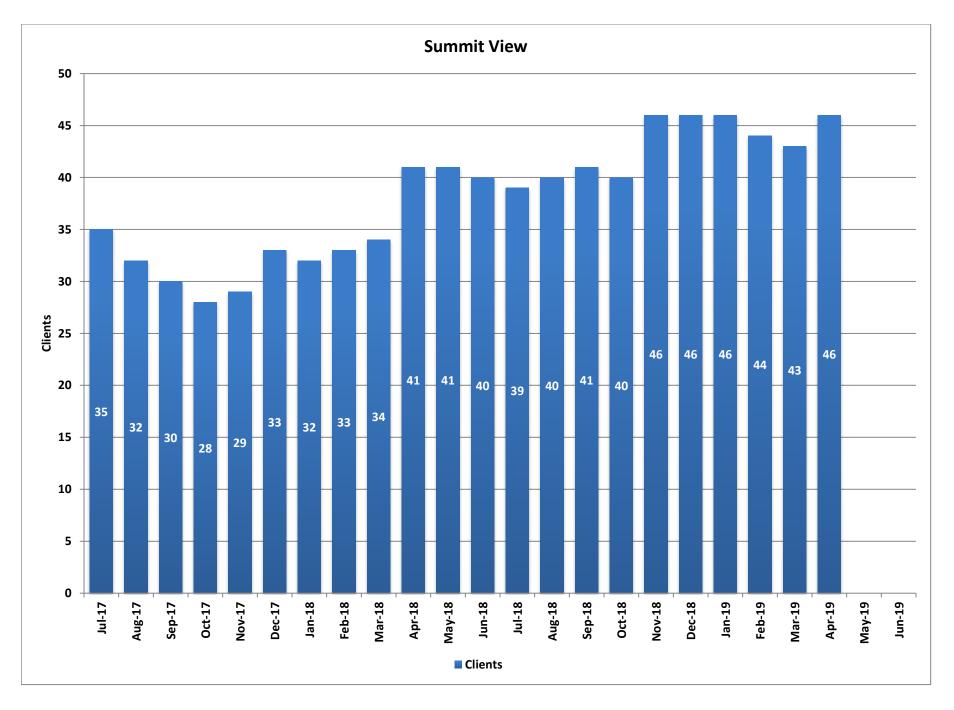

# **Summit View**

Summit View is a maximum security juvenile justice facility for males located in Las Vegas. Previously operated under contract with the Rite of Passage non-profit between December 2013 and March 2015, Summit View recently reopened as a state run facility in February 2016. The current bed capacity is 48 and staffing capacity is 40.

| 1      |         |                                       |              |                            |
|--------|---------|---------------------------------------|--------------|----------------------------|
| Month  | Clients | Average<br>Length of Stay<br>(Months) | 10           |                            |
| Jul-17 | 35      | 7                                     |              |                            |
| Aug-17 | 32      | 7                                     | 9 Wonths     |                            |
| Sep-17 | 30      | 7                                     | Jon Von      |                            |
| Oct-17 | 28      | 7                                     | ≥ 4          | 7 7 7                      |
| Nov-17 | 29      | 6                                     | 2            |                            |
| Dec-17 | 33      | 9                                     | 2            |                            |
| Jan-18 | 32      | 7                                     |              |                            |
| Feb-18 | 33      | 9                                     | 0            | 5 5 5                      |
| Mar-18 | 34      | 8                                     |              | Jul-17<br>Aug-17<br>Soc.17 |
| Apr-18 | 41      | 8                                     |              | 4 0                        |
| May-18 | 41      | 7                                     |              |                            |
| Jun-18 | 40      | 9                                     | 60           |                            |
| Jul-18 | 39      | 7                                     |              |                            |
| Aug-18 | 40      | 8                                     | 50 -         |                            |
| Sep-18 | 41      | 7                                     |              |                            |
| Oct-18 | 40      | 6                                     | 40 +         |                            |
| Nov-18 | 46      | 7                                     | - 06 Clients |                            |
| Dec-18 | 46      | 8                                     | Gi           | 46                         |
| Jan-19 | 46      | 7                                     | 20 -         | 40                         |
| Feb-19 | 44      | 8                                     | 10 -         |                            |
| Mar-19 | 43      | 7                                     | 10 -         |                            |
| Apr-19 | 46      | 8                                     | <b>0</b> +   |                            |
| May-19 |         |                                       |              | FY1                        |
| Jun-19 |         |                                       |              |                            |

| Fiscal Year | Clients | Average<br>Length of<br>Stay<br>(Months) |
|-------------|---------|------------------------------------------|
| FY15        | 46      |                                          |
| FY16        | 19      |                                          |
| FY17        | 35      | 7                                        |
| FY18        | 34      | 8                                        |
| FY19 YTD    | 43      | 7                                        |