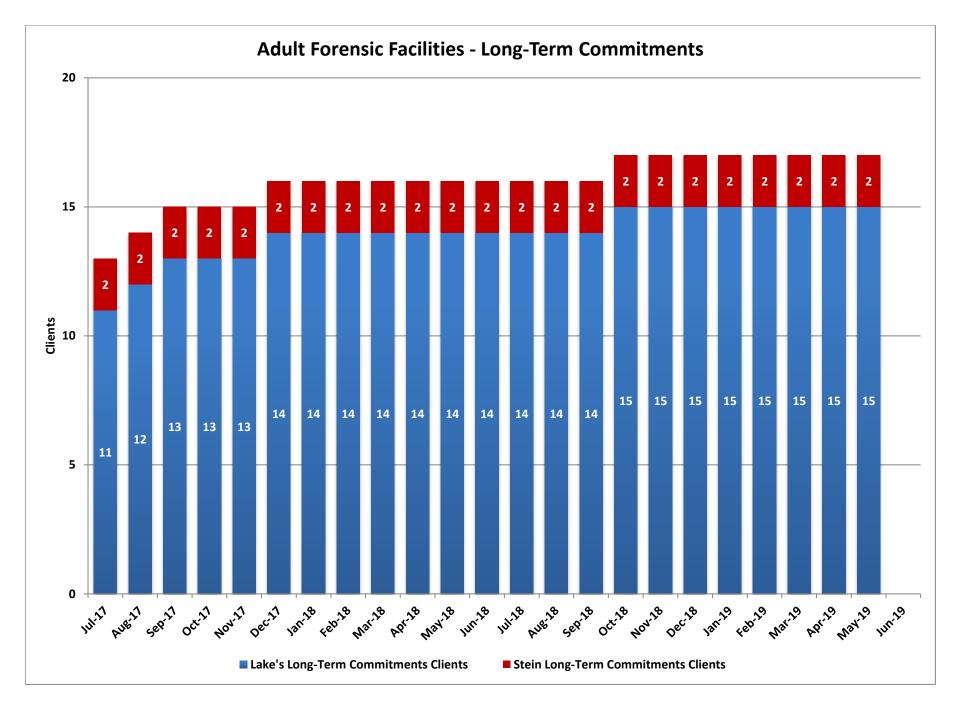

# **Adult Forensic Facilities - Long-Term Commitments**

Lake's Crossing Center is a forensic behavioral health facility located in Sparks. The program provides treatment for severe mental illness and other disabling conditions that interfere with a person's ability to proceed with their adjudication or return to the community after having been found not guilty by reason of insanity/incompetent without probability of attaining competence. The facility has a bed capacity of 86. SNAMHS secure forensic units (Stein Hospital and C-Pod) provide competency evaluations to adults who are court committed. The bed capacity is 68.

|        | Lake's Long-<br>Term<br>Commitments<br>Clients | Lake's Average<br>Days since<br>Admission | Stein Long-Term<br>Commitments<br>Clients | Stein Average<br>Days since<br>Admission |
|--------|------------------------------------------------|-------------------------------------------|-------------------------------------------|------------------------------------------|
| Jul-17 | 11                                             | 1,804                                     | 2                                         | 813                                      |
| Aug-17 | 12                                             | 1,685                                     | 2                                         | 844                                      |
| Sep-17 | 13                                             | 1,585                                     | 2                                         | 874                                      |
| Oct-17 | 13                                             | 1,616                                     | 2                                         | 905                                      |
| Nov-17 | 13                                             | 1,646                                     | 2                                         | 935                                      |
| Dec-17 | 14                                             | 1,558                                     | 2                                         | 966                                      |
| Jan-18 | 14                                             | 1,589                                     | 2                                         | 997                                      |
| Feb-18 | 14                                             | 1,617                                     | 2                                         | 1,025                                    |
| Mar-18 | 14                                             | 1,648                                     | 2                                         | 1,056                                    |
| Apr-18 | 14                                             | 1,678                                     | 2                                         | 1,086                                    |
| May-18 | 14                                             | 1,709                                     | 2                                         | 1,117                                    |
| Jun-18 | 14                                             | 1,739                                     | 2                                         | 1,147                                    |
| Jul-18 | 14                                             | 1,770                                     | 2                                         | 1,178                                    |
| Aug-18 | 14                                             | 1,801                                     | 2                                         | 1,209                                    |
| Sep-18 | 14                                             | 1,831                                     | 2                                         | 1,239                                    |
| Oct-18 | 15                                             | 1,739                                     | 2                                         | 1,270                                    |
| Nov-18 | 15                                             | 1,769                                     | 2                                         | 1,300                                    |
| Dec-18 | 15                                             | 1,799                                     | 2                                         | 1,331                                    |
| Jan-19 | 15                                             | 1,790                                     | 2                                         | 1,362                                    |
| Feb-19 | 15                                             | 1,818                                     | 2                                         | 1,390                                    |
| Mar-19 | 15                                             | 1,849                                     | 2                                         | 1,421                                    |
| Apr-19 | 15                                             | 1,879                                     | 2                                         | 1,451                                    |
| May-19 | 15                                             | 1,910                                     | 2                                         | 1,482                                    |
| Jun-19 |                                                |                                           |                                           |                                          |