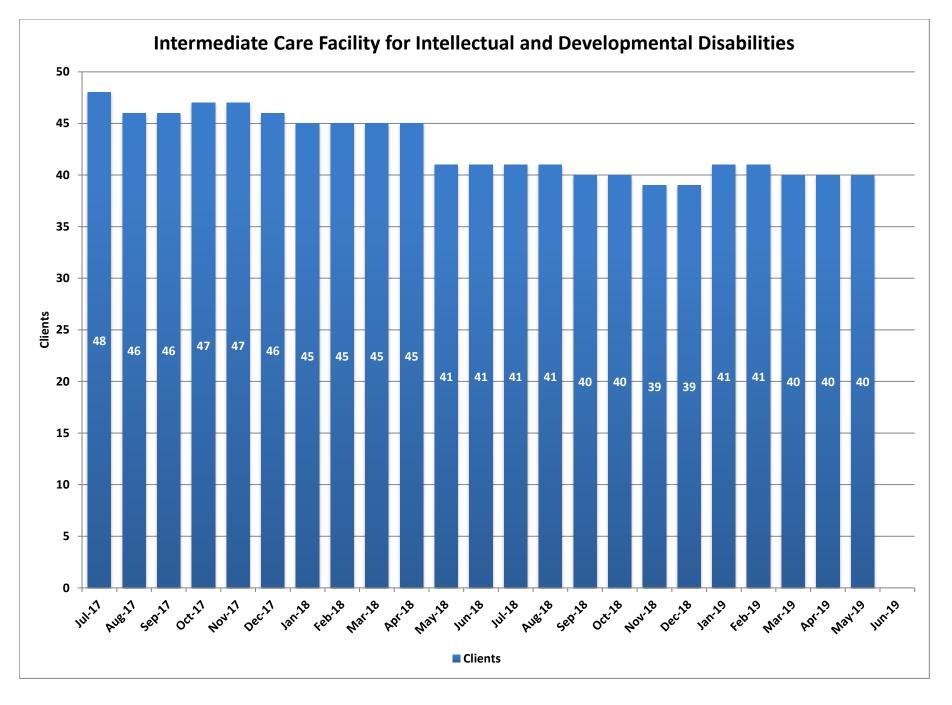

# Intermediate Care Facility for Intellectual and Developmental Disabilities

Desert Regional Center ICF/IDD is a residential facility for adults with intellectual disabilities and related conditions located in Las Vegas. The ICF/IDD campus homes provide services, habilitation, and support to people with intensive needs who are unable to reside in community settings. The facility provides behavioral assessment and intervention, recreational therapy, dietary consultation, and 24-hour nursing support to residents. The current capacity is 48.

|        | Clients | Average<br>Length of Stay<br>(Months) | Waitlist | Average<br>Days on<br>Waitlist |
|--------|---------|---------------------------------------|----------|--------------------------------|
| Jul-17 | 48      | 118                                   | 12       | 848                            |
| Aug-17 | 46      | 123                                   | 12       | 879                            |
| Sep-17 | 46      | 122                                   | 15       | 730                            |
| Oct-17 | 47      | 121                                   | 15       | 761                            |
| Nov-17 | 47      | 122                                   | 15       | 842                            |
| Dec-17 | 46      | 122                                   | 15       | 822                            |
| Jan-18 | 45      | 124                                   | 15       | 853                            |
| Feb-18 | 45      | 125                                   | 15       | 881                            |
| Mar-18 | 45      | 116                                   | 15       | 912                            |
| Apr-18 | 45      | 117                                   | 15       | 942                            |
| May-18 | 41      | 128                                   | 15       | 972                            |
| Jun-18 | 41      | 129                                   | 0        | 0                              |
| Jul-18 | 41      | 130                                   | 0        | 0                              |
| Aug-18 | 41      | 130                                   | 0        | 0                              |
| Sep-18 | 40      | 132                                   | 0        | 0                              |
| Oct-18 | 40      | 133                                   | 0        | 0                              |
| Nov-18 | 39      | 137                                   | 0        | 0                              |
| Dec-18 | 39      | 138                                   | 0        | 0                              |
| Jan-19 | 41      | 132                                   | 0        | 0                              |
| Feb-19 | 41      | 133                                   | 0        | 0                              |
| Mar-19 | 40      | 137                                   | 0        | 0                              |
| Apr-19 | 40      | 138                                   | 0        | 0                              |
| May-19 | 40      | 139                                   | 0        | 0                              |
| Jun-19 |         |                                       |          |                                |