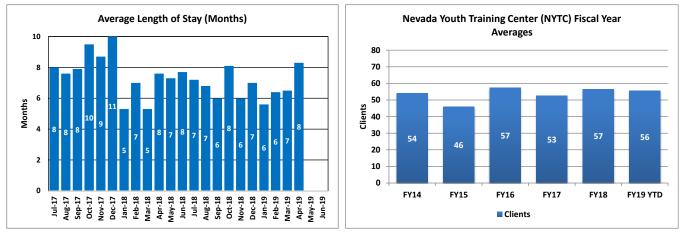

# Nevada Youth Training Center (NYTC)

Nevada Youth Training Center is a juvenile justice facility and training school for males located in Elko. It is a staff secure medium/minimum security facility. The current bed capacity is 60 and staffing capacity is 85.

| Month  | Clients | Average<br>Length of<br>Stay<br>(Months) |
|--------|---------|------------------------------------------|
| Jul-17 | 59      | 8                                        |
| Aug-17 | 55      | 8                                        |
| Sep-17 | 60      | 8                                        |
| Oct-17 | 58      | 10                                       |
| Nov-17 | 58      | 9                                        |
| Dec-17 | 55      | 11                                       |
| Jan-18 | 54      | 5                                        |
| Feb-18 | 56      | 7                                        |
| Mar-18 | 52      | 5                                        |
| Apr-18 | 56      | 8                                        |
| May-18 | 56      | 7                                        |
| Jun-18 | 60      | 8                                        |
| Jul-18 | 58      | 7                                        |
| Aug-18 | 59      | 7                                        |
| Sep-18 | 59      | 6                                        |
| Oct-18 | 60      | 8                                        |
| Nov-18 | 59      | 6                                        |
| Dec-18 | 59      | 7                                        |
| Jan-19 | 53      | 6                                        |
| Feb-19 | 53      | 6                                        |
| Mar-19 | 49      | 7                                        |
| Apr-19 | 47      | 8                                        |
| May-19 |         |                                          |
| Jun-19 |         |                                          |

### Fiscal Year Averages

| Fiscal Year | Clients | Average<br>Length of<br>Stay<br>(Months) |
|-------------|---------|------------------------------------------|
| FY14        | 54      | 7                                        |
| FY15        | 46      | 7                                        |
| FY16        | 57      | 7                                        |
| FY17        | 53      | 7                                        |
| FY18        | 57      | 8                                        |
| FY19 YTD    | 56      | 7                                        |