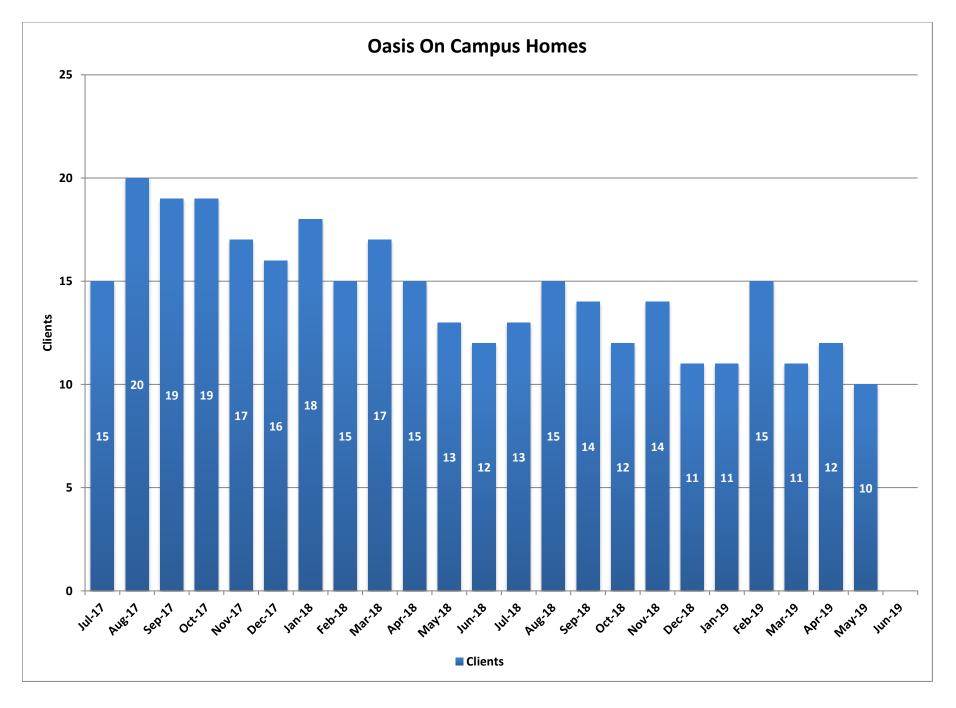

|        | Clients | Average<br>Length of<br>Stay (Days) | Waitlist |
|--------|---------|-------------------------------------|----------|
| Jul-17 | 15      | 97                                  | 17       |
| Aug-17 | 20      | 86                                  | 21       |
| Sep-17 | 19      | 99                                  | 26       |
| Oct-17 | 19      | 100                                 | 18       |
| Nov-17 | 17      | 130                                 | 15       |
| Dec-17 | 16      | 162                                 | 17       |
| Jan-18 | 18      | 167                                 | 21       |
| Feb-18 | 15      | 162                                 | 16       |
| Mar-18 | 17      | 127                                 | 18       |
| Apr-18 | 15      | 117                                 | 28       |
| May-18 | 13      | 122                                 | 32       |
| Jun-18 | 12      | 152                                 | 27       |
| Jul-18 | 13      | 107                                 | 20       |
| Aug-18 | 15      | 112                                 | 5        |
| Sep-18 | 14      | 135                                 | 5        |
| Oct-18 | 12      | 158                                 | 7        |
| Nov-18 | 14      | 164                                 | 7        |
| Dec-18 | 11      | 159                                 | 6        |
| Jan-19 | 11      | 139                                 | 6        |
| Feb-19 | 15      | 126                                 | 6        |
| Mar-19 | 11      | 131                                 | 6        |
| Apr-19 | 12      | 105                                 | 7        |
| May-19 | 10      | 112                                 | 7        |
| Jun-19 |         | İ                                   |          |