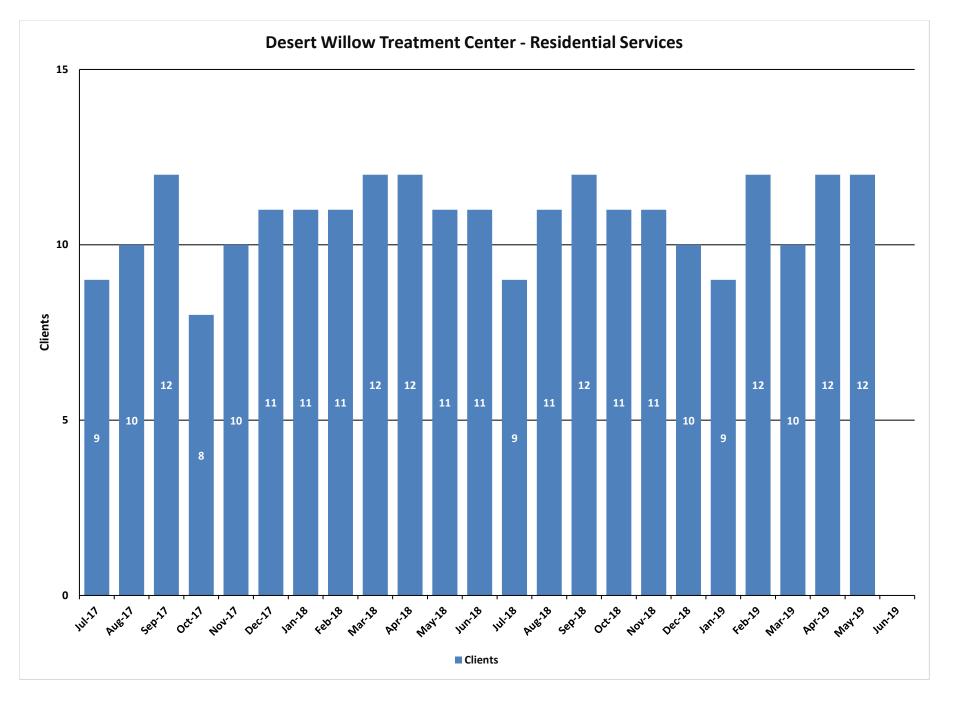

### **Desert Willow Treatment Center - Residential Services**

Desert Willow Treatment Center is a 20-bed licensed psychiatric hospital accredited by The Joint Commission that provides mental health treatment to youth throughout the state. The facility consists of one acute psychiatric unit (8 beds) and one residential treatment unit (12 beds) serving youth 12-17 years of age. These programs provide the most restrictive alternative for severely emotionally disturbed youth in the state. Many of the youth served present risks to themselves and/or their community and have not been successful in less restrictive settings.

| Month  | Clients | Average<br>Length of<br>Stay (Days) | Waitlist |
|--------|---------|-------------------------------------|----------|
| Jul-17 | 9       | 58                                  | 5        |
| Aug-17 | 10      | 81                                  | 8        |
| Sep-17 | 12      | 81                                  | 10       |
| Oct-17 | 8       | 78                                  | 10       |
| Nov-17 | 10      | 76                                  | 0        |
| Dec-17 | 11      | 83                                  | 1        |
| Jan-18 | 11      | 97                                  | 4        |
| Feb-18 | 11      | 100                                 | 0        |
| Mar-18 | 12      | 100                                 | 3        |
| Apr-18 | 12      | 130                                 | 5        |
| May-18 | 11      | 126                                 | 5        |
| Jun-18 | 11      | 82                                  | 5        |
| Jul-18 | 9       | 89                                  | 5        |
| Aug-18 | 11      | 65                                  | 1        |
| Sep-18 | 12      | 88                                  | 3        |
| Oct-18 | 11      | 107                                 | 8        |
| Nov-18 | 11      | 107                                 | 5        |
| Dec-18 | 10      | 113                                 | 6        |
| Jan-19 | 9       | 100                                 | 8        |
| Feb-19 | 12      | 65                                  | 6        |
| Mar-19 | 10      | 88                                  | 10       |
| Apr-19 | 12      | 89                                  | 13       |
| May-19 | 12      | 70                                  | 12       |
| Jun-19 |         |                                     |          |