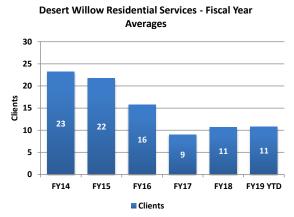

### **Desert Willow Residential Services Waitlist - Fiscal** Year Averages 8 7 6 5 Clients 4 3 2 1 0 FY14 FY15 FY16 FY17 FY18 FY19 YTD Waitlist

| Fiscal Year | Clients | Average<br>Length of<br>Stay (Days) | Waitlist |
|-------------|---------|-------------------------------------|----------|
| FY14        | 23      | 81                                  | 0        |
| FY15        | 22      | 90                                  | 0        |
| FY16        | 16      | 109                                 | 2        |
| FY17        | 9       | 70                                  | 7        |
| FY18        | 11      | 91                                  | 5        |
| FY19 YTD    | 11      | 89                                  | 7        |