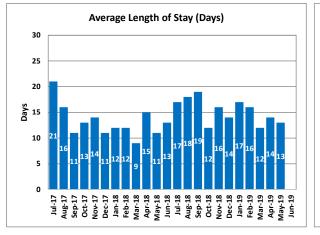

|        | Clients | Average<br>Length of<br>Stay (Days) | Waitlist |
|--------|---------|-------------------------------------|----------|
| Jul-17 | 87      | 21                                  | 60       |
| Aug-17 | 87      | 16                                  | 57       |
| Sep-17 | 85      | 11                                  | 38       |
| Oct-17 | 86      | 13                                  | 38       |
| Nov-17 | 86      | 14                                  | 42       |
| Dec-17 | 86      | 11                                  | 43       |
| Jan-18 | 87      | 12                                  | 48       |
| Feb-18 | 86      | 12                                  | 49       |
| Mar-18 | 87      | 9                                   | 43       |
| Apr-18 | 86      | 15                                  | 42       |
| May-18 | 86      | 11                                  | 46       |
| Jun-18 | 87      | 13                                  | 61       |
| Jul-18 | 87      | 17                                  | 55       |
| Aug-18 | 87      | 18                                  | 65       |
| Sep-18 | 87      | 19                                  | 57       |
| Oct-18 | 87      | 12                                  | 67       |
| Nov-18 | 86      | 16                                  | 58       |
| Dec-18 | 83      | 14                                  | 64       |
| Jan-19 | 81      | 17                                  | 63       |
| Feb-19 | 78      | 16                                  | 53       |
| Mar-19 | 86      | 12                                  | 48       |
| Apr-19 | 87      | 14                                  | 43       |
| May-19 | 81      | 13                                  | 41       |
| Jun-19 |         |                                     |          |