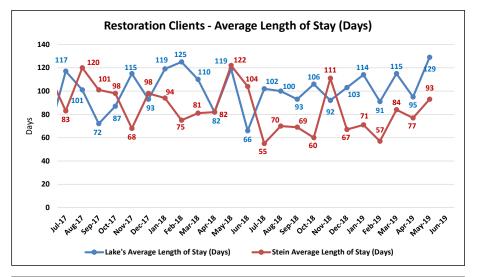

## **Adult Forensic Facilities - Restoration Clients**

Lake's Crossing Center is a forensic behavioral health facility located in Sparks. The program provides treatment for severe mental illness and other disabling conditions that interfere with a person's ability to proceed with their adjudication or return to the community after having been found not guilty by reason of insanity/incompetent without probability of attaining competence. The facility has a bed capacity of 86. SNAMHS secure forensic units (Stein Hospital and C-Pod) provide competency evaluations to adults who are court committed. The bed capacity is 68.

|        | Lake's<br>Restoration<br>Clients | Lake's<br>Average<br>Length of Stay<br>(Days) | Stein<br>Restoration<br>Clients | Stein Average<br>Length of Stay<br>(Days) | Statewide<br>Restoration<br>Waitlist | Statewide<br>Average Wait<br>(Days) |
|--------|----------------------------------|-----------------------------------------------|---------------------------------|-------------------------------------------|--------------------------------------|-------------------------------------|
| Jul-17 | 55                               | 117                                           | 37                              | 83                                        | 19                                   | 4                                   |
| Aug-17 | 57                               | 101                                           | 31                              | 120                                       | 17                                   | 5                                   |
| Sep-17 | 55                               | 72                                            | 33                              | 101                                       | 23                                   | 5                                   |
| Oct-17 | 54                               | 87                                            | 35                              | 98                                        | 17                                   | 5                                   |
| Nov-17 | 56                               | 115                                           | 35                              | 68                                        | 14                                   | 6                                   |
| Dec-17 | 51                               | 93                                            | 31                              | 98                                        | 16                                   | 4                                   |
| Jan-18 | 52                               | 119                                           | 32                              | 94                                        | 15                                   | 7                                   |
| Feb-18 | 46                               | 125                                           | 31                              | 75                                        | 9                                    | 6                                   |
| Mar-18 | 37                               | 110                                           | 31                              | 81                                        | 10                                   | 4                                   |
| Apr-18 | 37                               | 82                                            | 29                              | 82                                        | 12                                   | 5                                   |
| May-18 | 43                               | 119                                           | 32                              | 122                                       | 18                                   | 4                                   |
| Jun-18 | 46                               | 66                                            | 35                              | 104                                       | 17                                   | 4                                   |
| Jul-18 | 45                               | 102                                           | 38                              | 55                                        | 22                                   | 3                                   |
| Aug-18 | 50                               | 100                                           | 36                              | 70                                        | 16                                   | 5                                   |
| Sep-18 | 52                               | 93                                            | 35                              | 69                                        | 16                                   | 6                                   |
| Oct-18 | 56                               | 106                                           | 34                              | 60                                        | 17                                   | 5                                   |
| Nov-18 | 55                               | 92                                            | 32                              | 111                                       | 22                                   | 4                                   |
| Dec-18 | 54                               | 103                                           | 31                              | 67                                        | 24                                   | 5                                   |
| Jan-19 | 55                               | 114                                           | 39                              | 71                                        | 16                                   | 6                                   |
| Feb-19 | 55                               | 91                                            | 38                              | 57                                        | 15                                   | 5                                   |
| Mar-19 | 49                               | 115                                           | 36                              | 84                                        | 19                                   | 5                                   |
| Apr-19 | 52                               | 95                                            | 37                              | 77                                        | 22                                   | 4                                   |
| May-19 | 52                               | 129                                           | 37                              | 93                                        | 16                                   | 4                                   |
| Jun-19 |                                  |                                               |                                 |                                           |                                      |                                     |