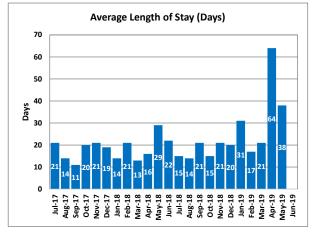

|        | Clients | Average<br>Length of<br>Stay (Days) | Waitlist |
|--------|---------|-------------------------------------|----------|
| Jul-17 | 29      | 21                                  | 29       |
| Aug-17 | 28      | 14                                  | 30       |
| Sep-17 | 29      | 11                                  | 30       |
| Oct-17 | 28      | 20                                  | 28       |
| Nov-17 | 27      | 21                                  | 27       |
| Dec-17 | 27      | 19                                  | 27       |
| Jan-18 | 29      | 14                                  | 29       |
| Feb-18 | 29      | 21                                  | 29       |
| Mar-18 | 29      | 13                                  | 29       |
| Apr-18 | 29      | 16                                  | 29       |
| May-18 | 28      | 29                                  | 29       |
| Jun-18 | 27      | 22                                  | 27       |
| Jul-18 | 26      | 15                                  | 25       |
| Aug-18 | 26      | 14                                  | 26       |
| Sep-18 | 28      | 21                                  | 28       |
| Oct-18 | 30      | 15                                  | 30       |
| Nov-18 | 30      | 21                                  | 30       |
| Dec-18 | 29      | 20                                  | 29       |
| Jan-19 | 30      | 31                                  | 30       |
| Feb-19 | 30      | 17                                  | 30       |
| Mar-19 | 30      | 21                                  | 30       |
| Apr-19 | 30      | 64                                  | 30       |
| May-19 | 30      | 38                                  | 30       |
| Jun-19 |         |                                     |          |