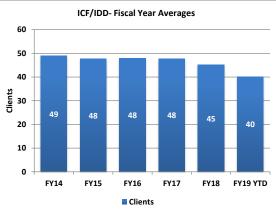

|          | Clients | Average<br>Length of Stay<br>(Months) | Waitlist | Average<br>Days on<br>Waitlist |
|----------|---------|---------------------------------------|----------|--------------------------------|
| FY14     | 49      |                                       | 31       | 547                            |
| FY15     | 48      |                                       | 52       | 380                            |
| FY16     | 48      | 113                                   | 52       | 662                            |
| FY17     | 48      | 115                                   | 16       | 694                            |
| FY18     | 45      | 122                                   | 13       | 787                            |
| FY19 YTD | 40      | 134                                   | 0        | 0                              |