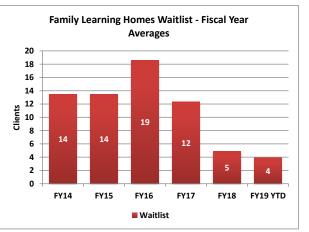

|          | Clients | Average<br>Length of<br>Stay (Days) | Waitlist |
|----------|---------|-------------------------------------|----------|
| FY14     | 18      | 95                                  | 14       |
| FY15     | 16      | 87                                  | 14       |
| FY16     | 19      | 103                                 | 19       |
| FY17     | 18      | 87                                  | 12       |
| FY18     | 15      | 91                                  | 5        |
| FY19 YTD | 9       | 70                                  | 4        |