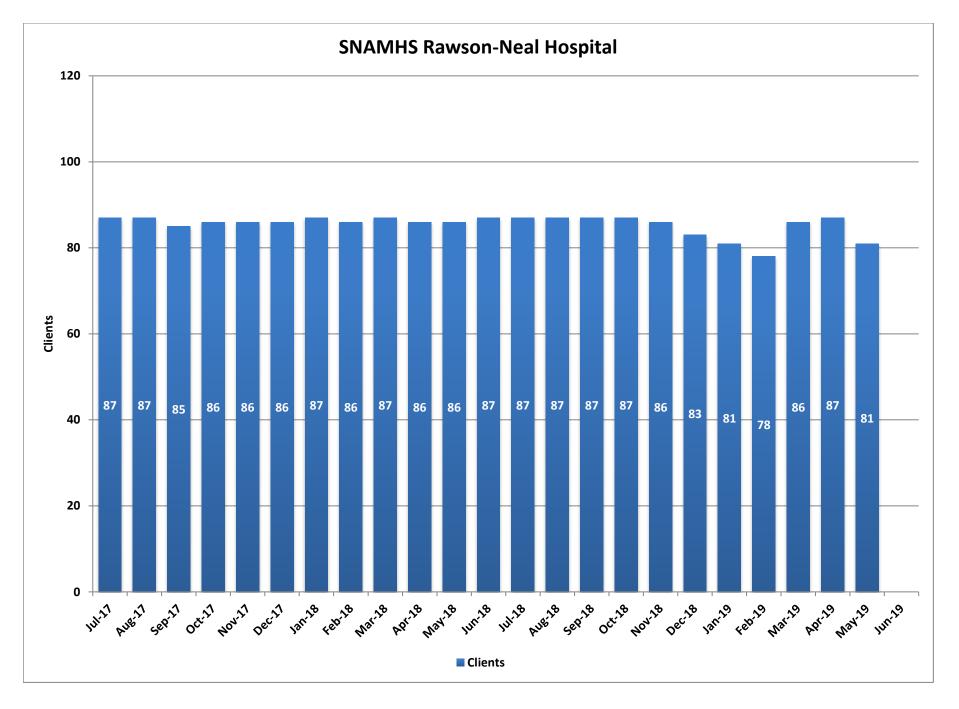

# **SNAMHS Rawson-Neal Hospital**

**SNAMHS Rawson-Neal Hospital - Fiscal Year** Averages

99

FY17

Clients

86

FY18

85

FY19 YTD

200

180 160

80

60

40

20 0 182

FY15

113

FY16

Southern Nevada Adult Mental Health Services is a licensed 274 bed facility that provides psychiatric services to individuals with mental illness. The campus houses both civil and forensic units, where behavioral assessments, evaluation and treatment are provided by psychiatrists, psychologists and other support services by trained nursing and social services staff. SNAMHS (Rawson-Neil Hospital) civil bed capacity is 160.

|        | Clients | Average<br>Length of<br>Stay (Days) | Waitlist |
|--------|---------|-------------------------------------|----------|
| Jul-17 | 87      | 21                                  | 60       |
| Aug-17 | 87      | 16                                  | 57       |
| Sep-17 | 85      | 11                                  | 38       |
| Oct-17 | 86      | 13                                  | 38       |
| Nov-17 | 86      | 14                                  | 42       |
| Dec-17 | 86      | 11                                  | 43       |
| Jan-18 | 87      | 12                                  | 48       |
| Feb-18 | 86      | 12                                  | 49       |
| Mar-18 | 87      | 9                                   | 43       |
| Apr-18 | 86      | 15                                  | 42       |
| May-18 | 86      | 11                                  | 46       |
| Jun-18 | 87      | 13                                  | 61       |
| Jul-18 | 87      | 17                                  | 55       |
| Aug-18 | 87      | 18                                  | 65       |
| Sep-18 | 87      | 19                                  | 57       |
| Oct-18 | 87      | 12                                  | 67       |
| Nov-18 | 86      | 16                                  | 58       |
| Dec-18 | 83      | 14                                  | 64       |
| Jan-19 | 81      | 17                                  | 63       |
| Feb-19 | 78      | 16                                  | 53       |
| Mar-19 | 86      | 12                                  | 48       |
| Apr-19 | 87      | 14                                  | 43       |
| May-19 | 81      | 13                                  | 41       |
| Jun-19 |         |                                     |          |

|          | Clients | Average<br>Length of<br>Stay (Days) | Waitlist |
|----------|---------|-------------------------------------|----------|
| FY15     | 182     | 18                                  | 71       |
| FY16     | 113     | 17                                  | 41       |
| FY17     | 99      | 19                                  | 62       |
| FY18     | 86      | 13                                  | 47       |
| FY19 YTD | 85      | 15                                  | 56       |