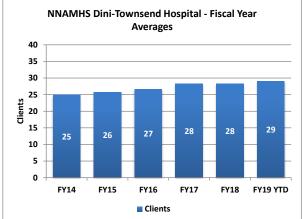

Note: Waitlist was not measured prior to December 2014.

|          | Clients | Average<br>Length of<br>Stay (Days) | Waitlist |
|----------|---------|-------------------------------------|----------|
| FY14     | 25      | 6                                   |          |
| FY15     | 26      | 7                                   | 13       |
| FY16     | 27      | 12                                  | 19       |
| FY17     | 28      | 15                                  | 27       |
| FY18     | 28      | 18                                  | 29       |
| FY19 YTD | 29      | 25                                  | 29       |