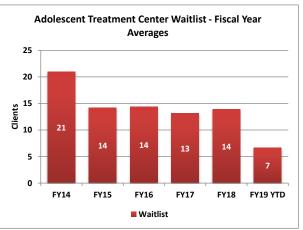

|          | Clients | Average<br>Length of<br>Stay (Days) | Waitlist |
|----------|---------|-------------------------------------|----------|
| FY14     | 15      | 87                                  | 21       |
| FY15     | 15      | 93                                  | 14       |
| FY16     | 14      | 93                                  | 14       |
| FY17     | 14      | 72                                  | 13       |
| FY18     | 13      | 88                                  | 14       |
| FY19 YTD | 14      | 81                                  | 7        |