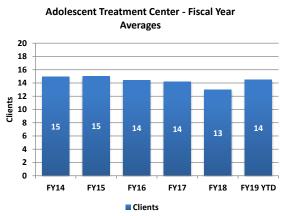

|          | Clients | Average<br>Length of<br>Stay (Days) | Waitlist |
|----------|---------|-------------------------------------|----------|
| FY14     | 15      | 87                                  | 21       |
| FY15     | 15      | 93                                  | 14       |
| FY16     | 14      | 93                                  | 14       |
| FY17     | 14      | 72                                  | 13       |
| FY18     | 13      | 88                                  | 14       |
| FY19 YTD | 14      | 81                                  | 7        |