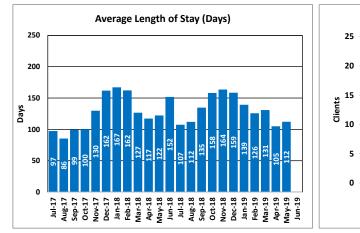

|        | Clients | Average<br>Length of<br>Stay (Days) | Waitlist |
|--------|---------|-------------------------------------|----------|
| Jul-17 | 15      | 97                                  | 17       |
| Aug-17 | 20      | 86                                  | 21       |
| Sep-17 | 19      | 99                                  | 26       |
| Oct-17 | 19      | 100                                 | 18       |
| Nov-17 | 17      | 130                                 | 15       |
| Dec-17 | 16      | 162                                 | 17       |
| Jan-18 | 18      | 167                                 | 21       |
| Feb-18 | 15      | 162                                 | 16       |
| Mar-18 | 17      | 127                                 | 18       |
| Apr-18 | 15      | 117                                 | 28       |
| May-18 | 13      | 122                                 | 32       |
| Jun-18 | 12      | 152                                 | 27       |
| Jul-18 | 13      | 107                                 | 20       |
| Aug-18 | 15      | 112                                 | 5        |
| Sep-18 | 14      | 135                                 | 5        |
| Oct-18 | 12      | 158                                 | 7        |
| Nov-18 | 14      | 164                                 | 7        |
| Dec-18 | 11      | 159                                 | 6        |
| Jan-19 | 11      | 139                                 | 6        |
| Feb-19 | 15      | 126                                 | 6        |
| Mar-19 | 11      | 131                                 | 6        |
| Apr-19 | 12      | 105                                 | 7        |
| May-19 | 10      | 112                                 | 7        |
| Jun-19 |         | İ                                   |          |